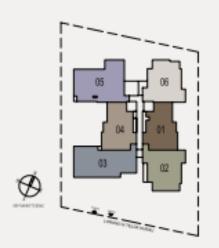

# LIFESTYLE

**Unit Distribution** 

### DIAGRAMMATIC CHART

C2

1313 sqft

| Attic Hoof<br>Terrace |                        | Communal Roof Terrace |                        |                        |                       |  |  |
|-----------------------|------------------------|-----------------------|------------------------|------------------------|-----------------------|--|--|
| Level 05              | <b>C2</b><br>1313 sqft | <b>A2</b><br>969 sqft | <b>C1</b><br>1270 sqft | <b>B2</b><br>1066 sqft | <b>A1</b><br>969 sqft |  |  |
| Level 04              | <b>C2</b><br>1313 sqft | <b>A2</b><br>969 sqft | <b>C1</b><br>1270 sqft | <b>B2</b><br>1066 sqft | <b>A1</b><br>969 sqft |  |  |
| Level 03              | <b>C2</b><br>1313 sqft | <b>A2</b><br>969 sqft | C1<br>1270 sqft        | <b>B2</b><br>1066 sqft | <b>A1</b><br>969 sqft |  |  |

A2

969 sqft

| Level 01 | Carpark, Drop Off and Communal Facilities |   |   |   |   |   |
|----------|-------------------------------------------|---|---|---|---|---|
| Unit     | 1                                         | 2 | 3 | 4 | 5 | 6 |

C<sub>1</sub>

1270 sqft

B2

1066 sqft

Level 02

A1

969 sqft

**B1** 

1055 sqft

**B1** 

1055 sqft

**B1** 

1055 sqft

B1

1055 sqft

## **UNIT DISTRIBUTION**