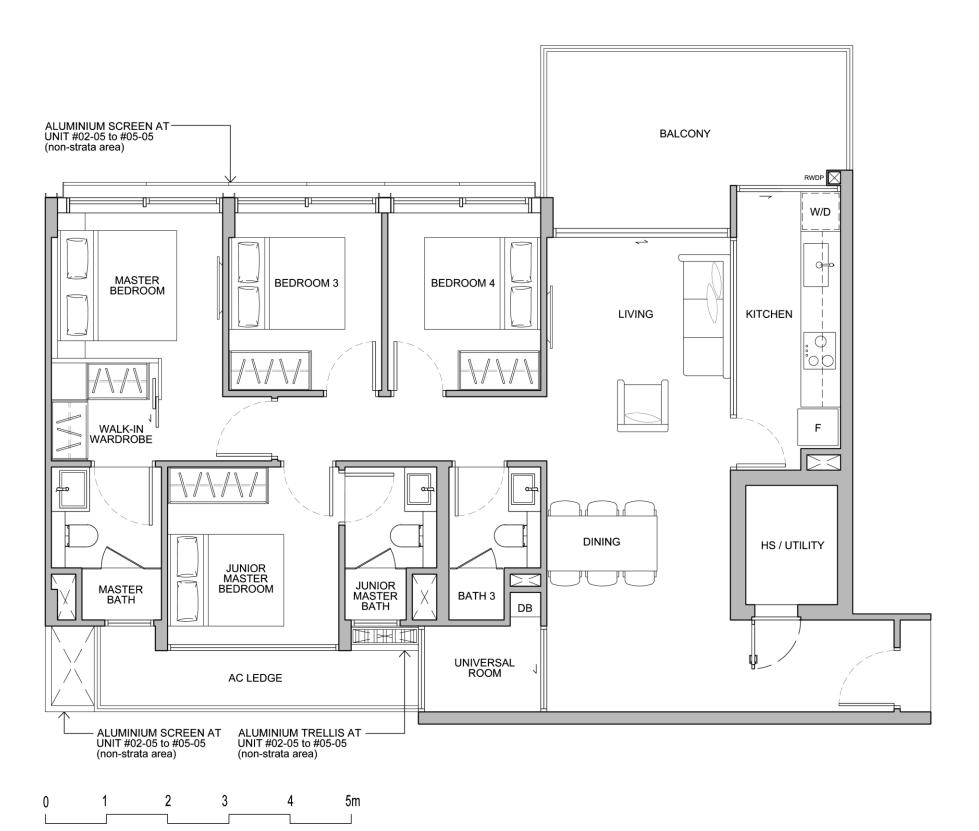

**Unit Number** #02-03 to #05-03 **Unit Area** #02-03 to #05-03

- Provision of Junior Master Bedroom with attached Junior Master Bath
- Provision of Walk-in Wardrobe at the Master Bedroom
- Sufficiently large balcony area to place outdoor seating
- Universal Room is located
   between Bedroom 3 and Kitchen
   able to be combined to form a larger kitchen or bedroom space