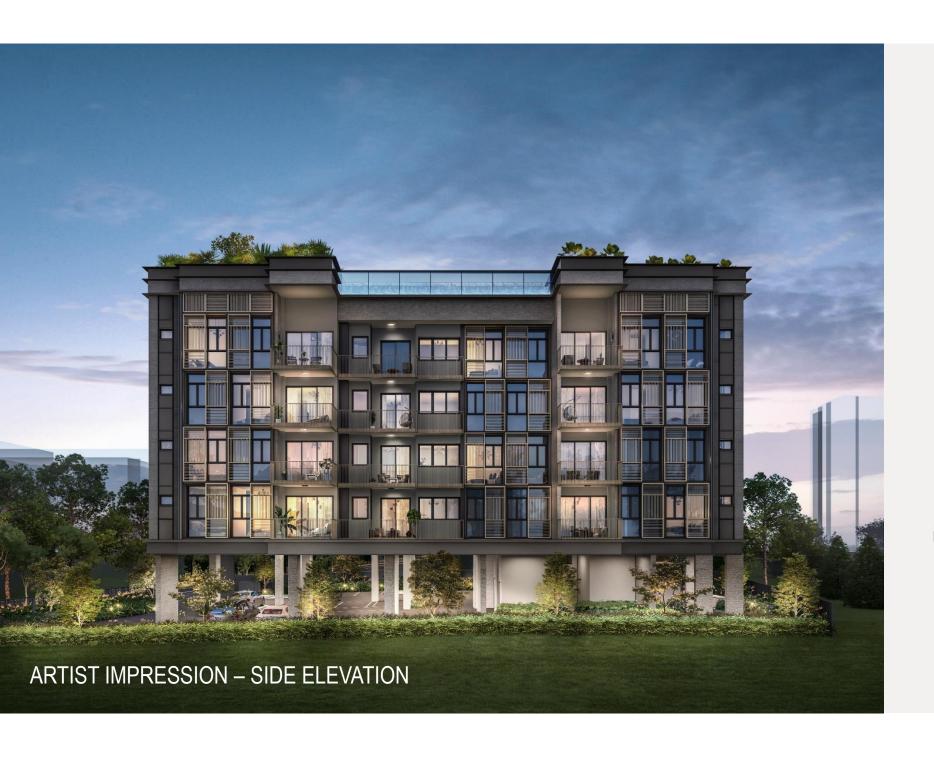

# ARCHITECTURE DESIGN

## TAKING A LEAF FROM HERITAGE

Located along the historical shorelines of a mango fish bay, the development aspires to allude the memory of the sea breeze enjoyed from within the homes. Earthy tones and natural materials that induce the senses are specially curated to spruce up the bayfront living experience. Vertical lines, reminiscent of the shopfront landscape that surrounds, are ever-present throughout the development.

Intricately prompting connectivity and sequence of spaces where home is a space that creates fond memories, and the union of human relationship is celebrated.