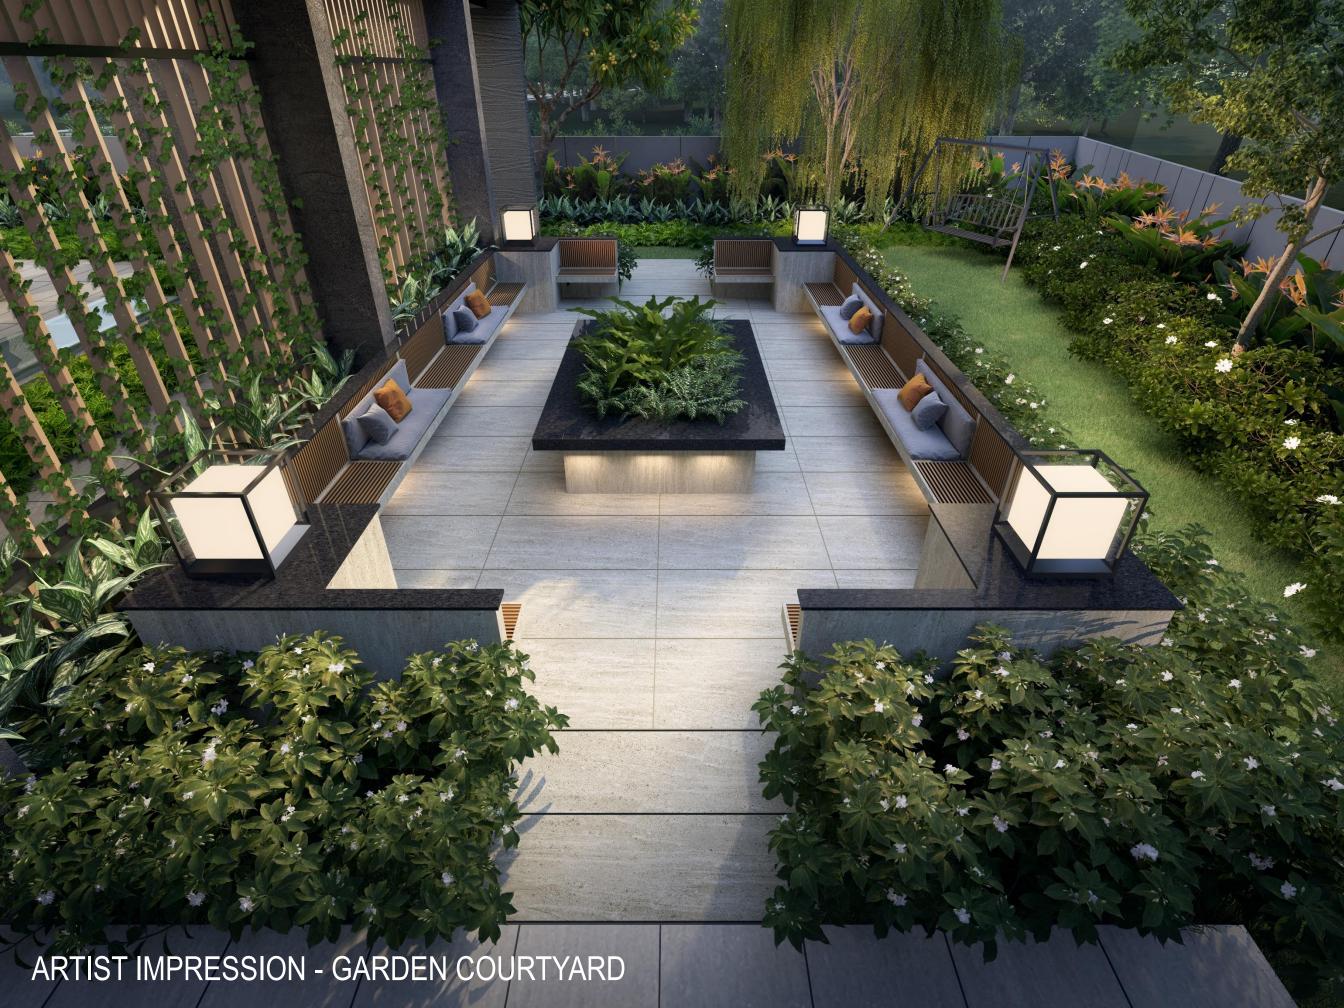

of nostalgia. By deconstructing the façade features of the shophouses, it is then reinterpreted in the form of screens that permeates through the development.

# ARCHITECTURE DESIGN



## TAKING A LEAF FROM HERITAGE

Located along the historical shorelines of a mango fish bay, the development aspires to allude the memory of the sea breeze enjoyed from within the homes. Earthy tones and natural materials that induce the senses are specially curated to spruce up the bayfront living experience. Vertical lines, reminiscent of the shopfront landscape that surrounds, are ever-present throughout the development.

Intricately prompting connectivity and sequence of spaces where home is a space that creates fond memories, and the union of human relationship is celebrated.



# LIFESTYLE



















**Unit Distribution** 

### DIAGRAMMATIC CHART

C2

1313 sqft

| Attic Hoof<br>Terrace |                        | Communal Roof Terrace |                        |                        |                       |  |  |
|-----------------------|------------------------|-----------------------|------------------------|------------------------|-----------------------|--|--|
| Level 05              | <b>C2</b><br>1313 sqft | <b>A2</b><br>969 sqft | <b>C1</b><br>1270 sqft | <b>B2</b><br>1066 sqft | <b>A1</b><br>969 sqft |  |  |
| Level 04              | <b>C2</b><br>1313 sqft | <b>A2</b><br>969 sqft | <b>C1</b><br>1270 sqft | <b>B2</b><br>1066 sqft | <b>A1</b><br>969 sqft |  |  |
| Level 03              | <b>C2</b><br>1313 sqft | <b>A2</b><br>969 sqft | C1<br>1270 sqft        | <b>B2</b>