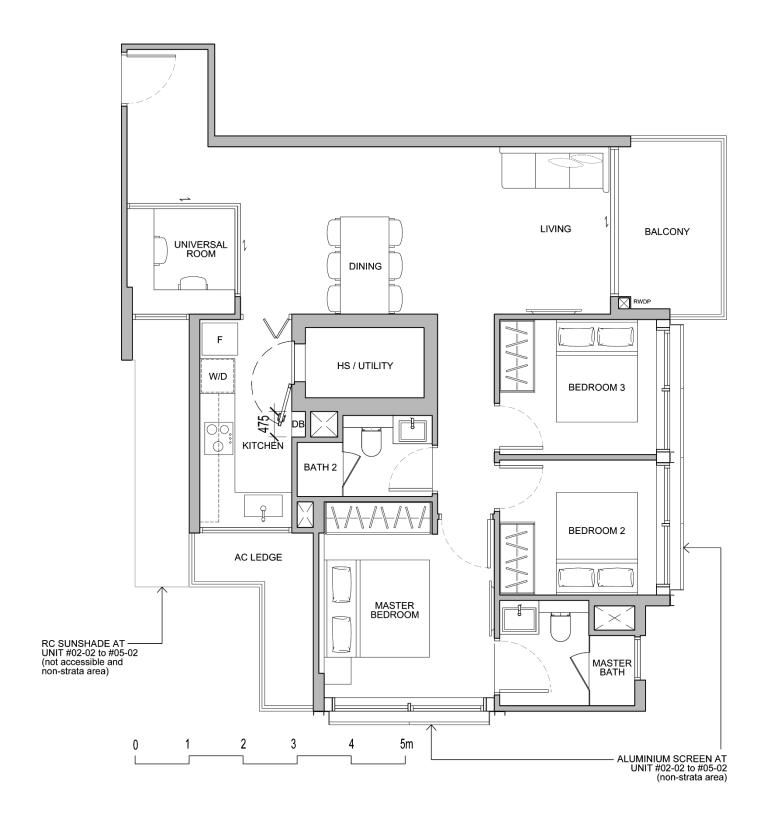

**Unit Number** #02-02 to #05-02 **Unit Area** 1066 sq ft

- Universal Room is enclosed with direct window opening; or can be left opened for a more spacious living and dining space
- There are no condenser units located before the bedrooms