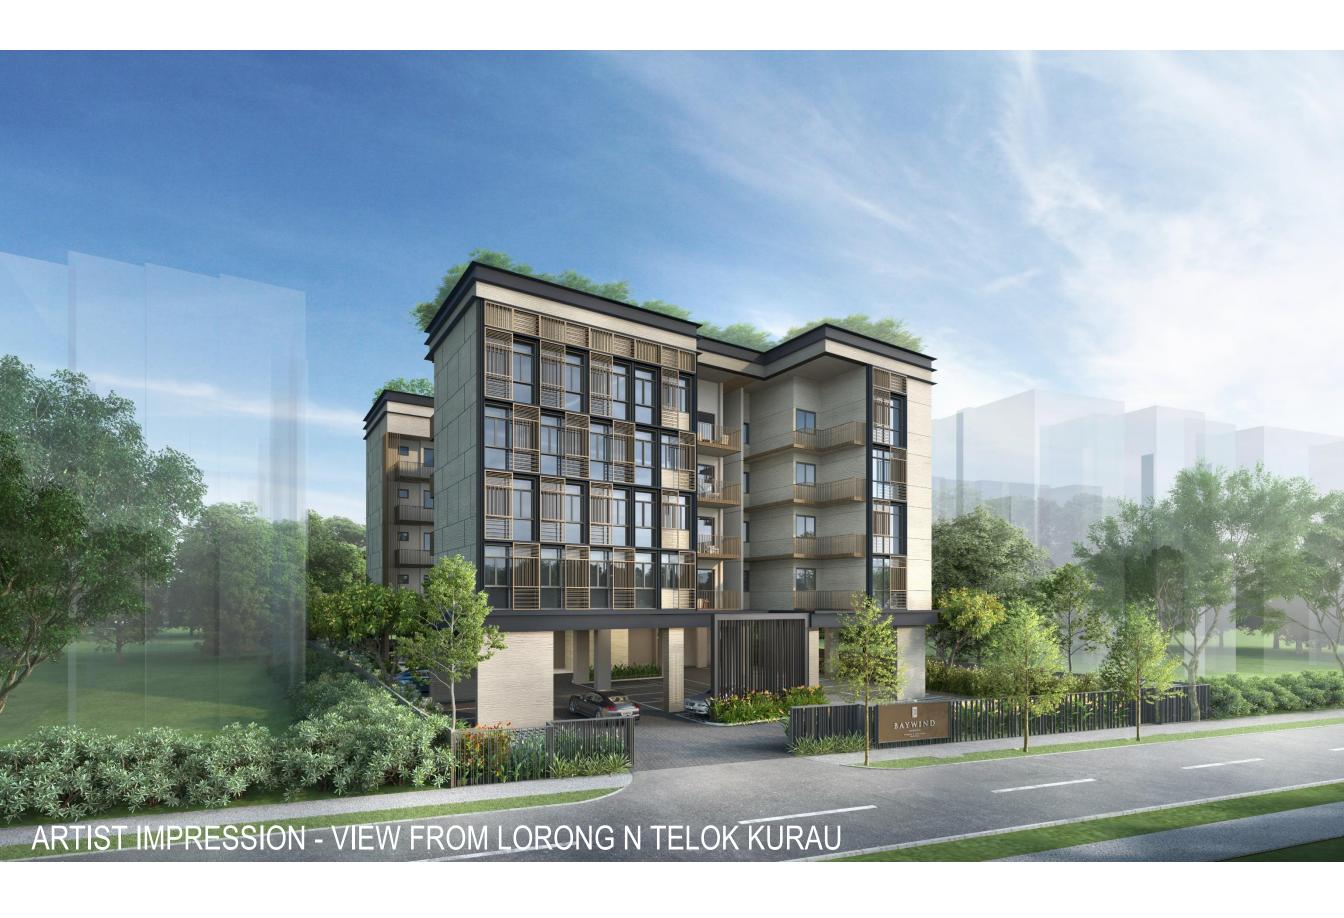

### Freehold Resort Living by the Bay

PROPOSED ERECTION OF A BLOCK OF 5 STOREY FLATS WITH ATTIC ROOF TERRACE [TOTAL 24 UNITS] WITH SURFACE CAR PARK AND PROVISION FOR A SWIMMING POOL ON LOTS 02847N, 02848X & 02849L MK 26 AT LORONG N TELOK KURAU (BEDOK PLANNING AREA)

<sup>\*</sup>Timing are estimates may vary according to traffic conditions during the time of the day

**Development Information** 

The word *telok kurau* is Malay for "mango fish bay" – *telok* means "bay" and *kurau* is "mango fish".