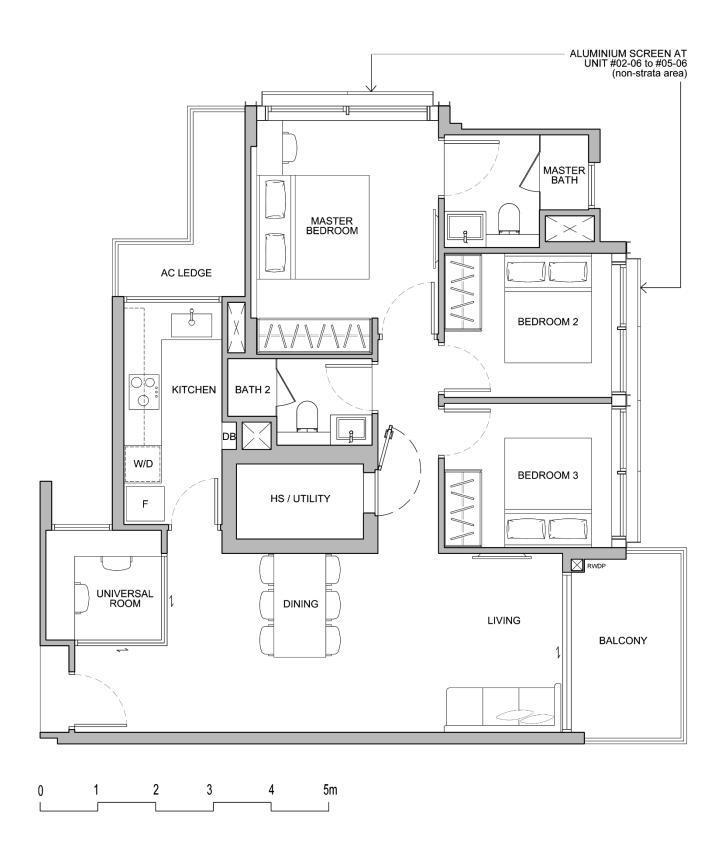

### **Unique Selling Points**

 Air conditioner is provided at the Universal Space

**Unit Number** #02-04 to #05-04 **Unit Area** 969 sq ft