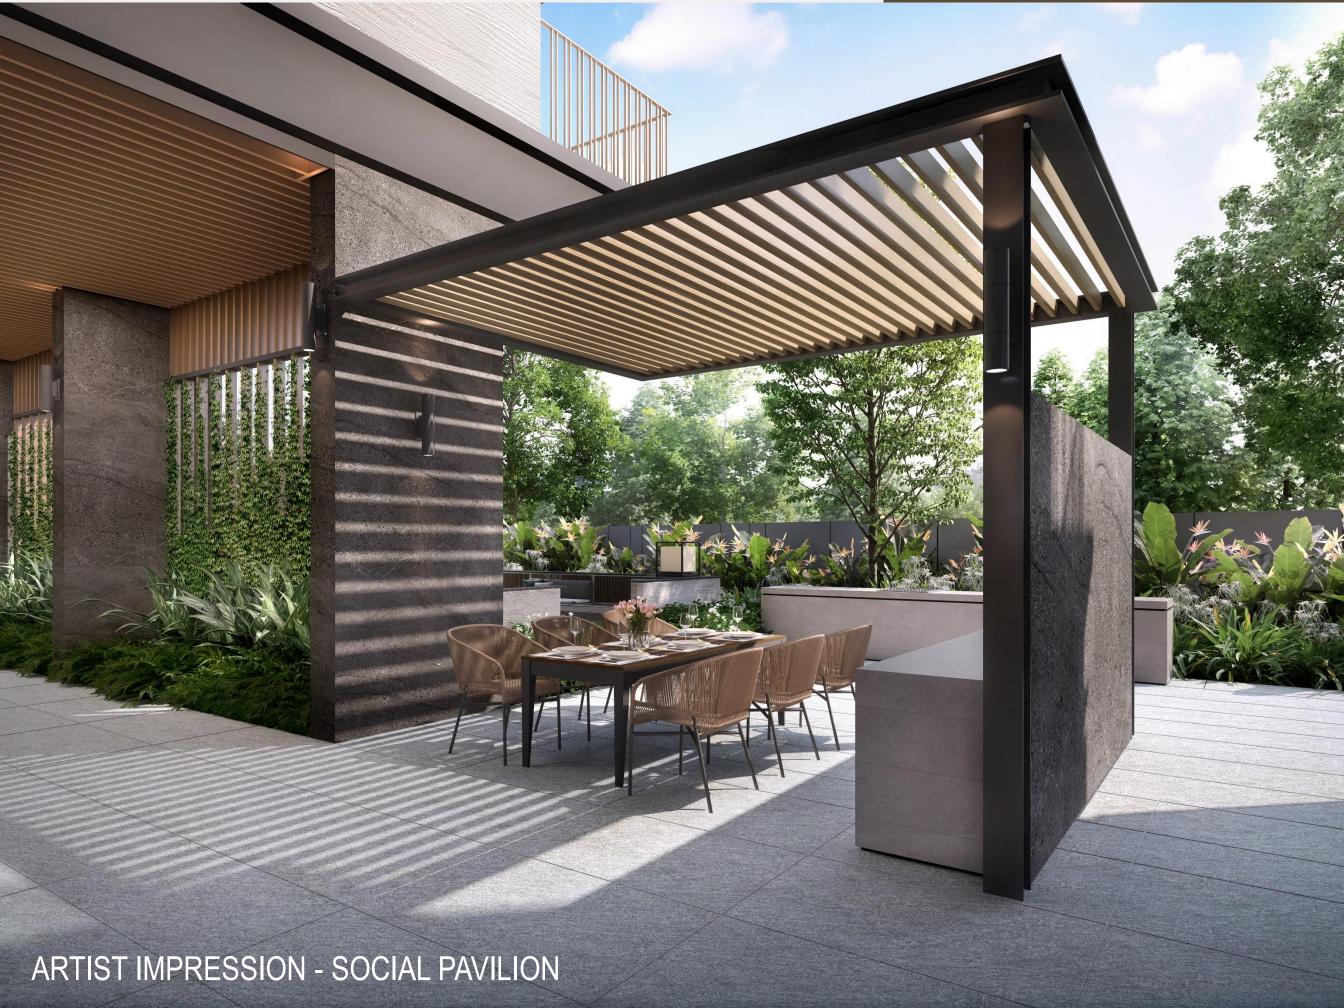

re of nostalgia. By deconstructing the façade features of the shophouses, it is then reinterpreted in the form of screens that permeates through the development.

# ARCHITECTURE DESIGN



## TAKING A LEAF FROM HERITAGE

Located along the historical shorelines of a mango fish bay, the development aspires to allude the memory of the sea breeze enjoyed from within the homes. Earthy tones and natural materials that induce the senses are specially curated to spruce up the bayfront living experience. Vertical lines, reminiscent of the shopfront landscape that surrounds, are ever-present throughout the development.

Intricately prompting connectivity and sequence of spaces where home is a space that creates fond memories, and the union of human relationship is celebrated.



# LIFESTYLE



















**Unit Distribution** 

### DIAGRAMMATIC CHART

C2

1313 sqft

| Attic Hoof<br>Terrace |                        | Communal Roof Terrace |                        |                        |                       |  |  |
|-----------------------|------------------------|-----------------------|------------------------|------------------------|-----------------------|--|--|
| Level 05              | <b>C2</b><br>1313 sqft | <b>A2</b><br>969 sqft | <b>C1</b><br>1270 sqft | <b>B2</b><br>1066 sqft | <b>A1</b><br>969 sqft |  |  |
| Level 04              | <b>C2</b><br>1313 sqft | <b>A2</b><br>969 sqft | <b>C1</b><br>1270 sqft | <b>B2</b><br>1066 sqft | <b>A1</b><br>969 sqft |  |  |
| Level 03              | <b>C2</b><br>1313 sqft | <b>A2</b><br>969 sqft | C1<br>1270 sqft        | <b>B2</