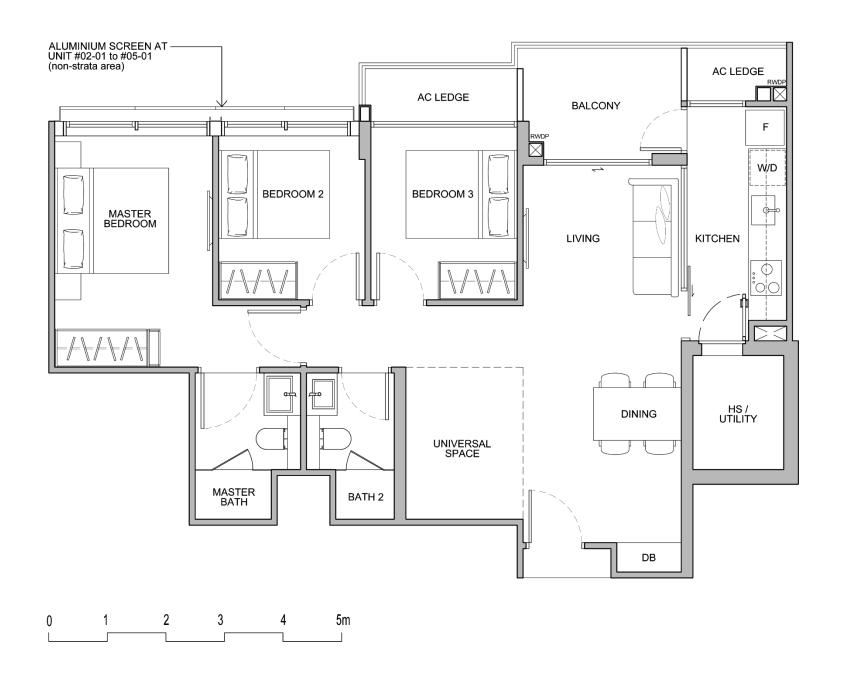

## Unique Selling Points (General):

- 1. Seamless transition and connection between living, dining and balcony
- 2. Enclosed kitchen with gas hob provided for all units
- 3. The walls between all bedroom and living can be hacked away for a more expansive room space
- 4. Household shelter are sufficiently wide to fit a bed inside

**Unit Number** #02-03 to #05-03 **Unit Area** #02-03 to #05-03

- Provision of Junior Master Bedroom with attached Junior Master Bath
- Provision of Walk-in Wardrobe at the Master Bedroom
- Sufficiently large balcony area to place outdoor seating
- Universal Room is located
   between Bedroom 3 and Kitchen
   able to be combined to form a larger kitchen or bedroom space

**Unit Number** #02-05 to #05-05 **Unit Area** #313 sq ft

- Provision of Junior Master Bedroom with attached Junior Master Bath
- Provision of Walk-in Wardrobe at the Master Bedroom
- Sufficiently large balcony area to place outdoor seating