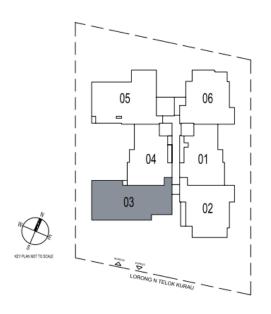

**Unit Number** #02-03 to #05-03 **Unit Area** #02-03 to #05-03

- Provision of Junior Master Bedroom with attached Junior Master Bath
- Provision of Walk-in Wardrobe at the Master Bedroom
- Sufficiently large balcony area to place outdoor seating
- Universal Room is located
   between Bedroom 3 and Kitchen
   able to be combined to form a larger kitchen or bedroom space