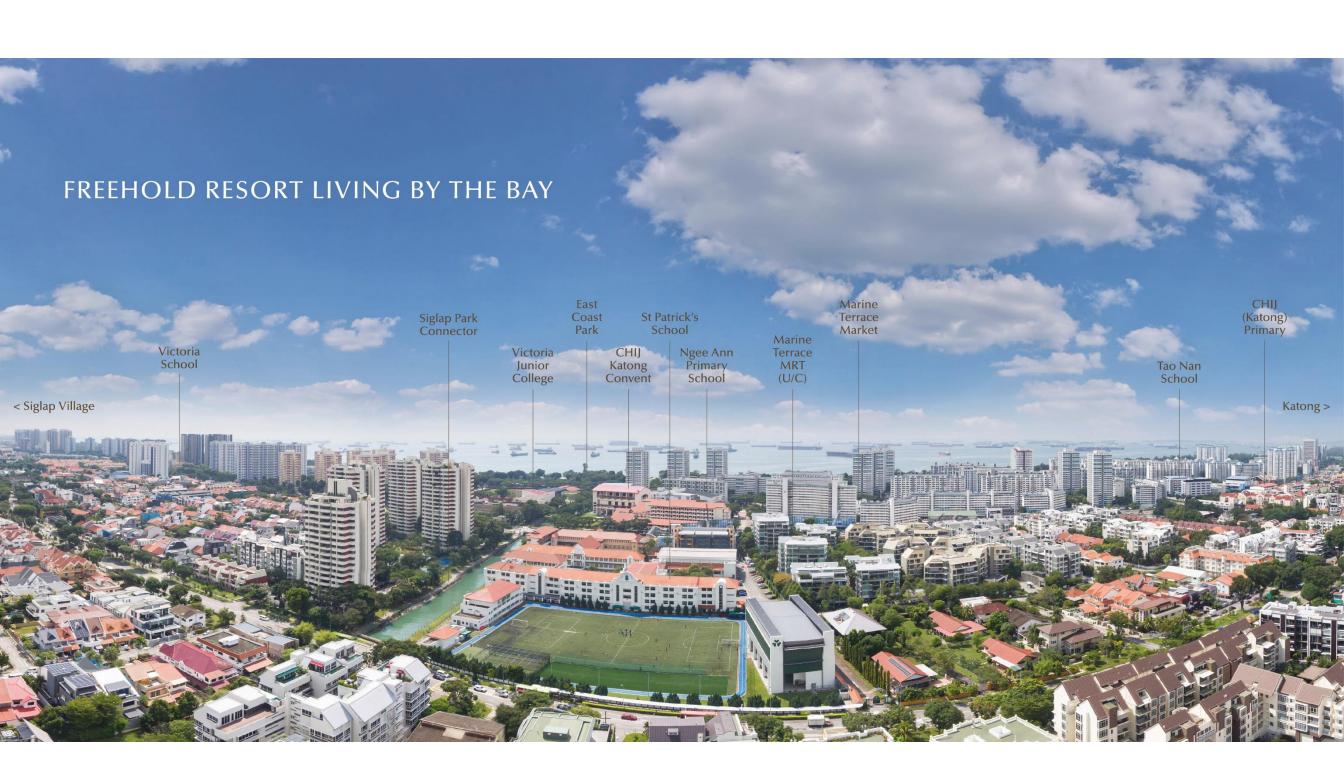

# A NEIGHBOURHOOD TEEMING WITH LIFE

| Marine Terrace MRT (U/C)                                                                                                                                                                                                                                                                                                                  | Walk                                               | 9 mins                                                                 |   |
|-------------------------------------------------------------------------------------------------------------------------------------------------------------------------------------------------------------------------------------------------------------------------------------------------------------------------------------------|----------------------------------------------------|------------------------------------------------------------------------|---|
| ECP                                                                                                                                                                                                                                                                                                                                       | Drive                                              | 5 mins                                                                 |   |
| PIE                                                                                                                                                                                                                                                                                                                                       | Drive                                              | 7 mins                                                                 |   |
| Singapore Changi Airport                                                                                                                                                                                                                                                                                                                  | Drive                                              | 12 mins                                                                |   |
| BUSINESS                                                                                                                                                                                                                                                                                                                                  |                                                    |                                                                        | ſ |
| Paya Lebar Central                                                                                                                                                                                                                                                                                                                        | Drive                                              | 9 mins                                                                 |   |
| Bugis                                                                                                                                                                                                                                                                                                                                     | Drive                                              | 11 mins                                                                |   |
| MBFC / CBD                                                                                                                                                                                                                                                                                                                                | Drive                                              | 13 mins                                                                |   |
| Changi Business park                                                                                                                                                                                                                                                                                                                      | Drive                                              | 15 mins                                                                |   |
| DINING & RETAIL                                                                                                                                                                                                                                                                                                                           |                                                    |                                                                        |   |
| I12 Katong                                                                                                                                                                                                                                                                                                                                | Drive                                              | 5 mins                                                                 |   |
| Parkway Parade                                                                                                                                                                                                                                                                                                                            | Drive                                              | 6 mins                                                                 |   |
| Jewel Changi Airport                                                                                                                                                                                                                                                                                                                      | Drive                                              | 12 mins                                                                |   |
| Siglap Cafes                                                                                                                                                                                                                                                                                                                              | Walk                                               | 10 mins                                                                |   |
| Katong Eateries                                                                                                                                                                                                                                                                                                                           | Drive                                              | 5 mins                                                                 |   |
| EDUCATION<br>PRIMARY (WITHIN 1KM)                                                                                                                                                                                                                                                                                                         |                                                    |                                                                        | 8 |
|                                                                                                                                                                                                                                                                                                                                           |                                                    |                                                                        |   |
|                                                                                                                                                                                                                                                                                                                                           | Drive                                              | 4 mins                                                                 |   |
| CHIJ (Katong) Primary<br>Ngee Ann Primary School                                                                                                                                                                                                                                                                                          | Drive<br>Drive                                     | 4 mins<br>6 mins                                                       |   |
| CHIJ (Katong) Primary<br>Ngee Ann Primary School                                                                                                                                                                                                                                                                                          |                                                    |                                                                        |   |
| CHIJ (Katong) Primary<br>Ngee Ann Primary School<br>Tao Nan School                                                                                                                                                                                                                                                                        | Drive                                              | 6 mins                                                                 |   |
| CHIJ (Katong) Primary Ngee Ann Primary School Tao Nan School St. Stephen's Primary School SECONDARY AND HIGH SCHOOL                                                                                                                                                                                                                       | Drive<br>Drive<br>Drive                            | 6 mins<br>6 mins<br>7 mins                                             |   |
| CHIJ (Katong) Primary Ngee Ann Primary School Tao Nan School St. Stephen's Primary School SECONDARY AND HIGH SCHOOL Victoria Junior College                                                                                                                                                                                               | Drive<br>Drive<br>Drive<br>Cycle                   | 6 mins<br>6 mins<br>7 mins<br>6 mins                                   |   |
| CHIJ (Katong) Primary Ngee Ann Primary School Tao Nan School St. Stephen's Primary School SECONDARY AND HIGH SCHOOL Victoria Junior College Victoria School                                                                                                                                                                               | Drive<br>Drive<br>Drive<br>Cycle<br>Drive          | 6 mins<br>6 mins<br>7 mins<br>6 mins<br>7 mins                         |   |
| CHIJ (Katong) Primary Ngee Ann Primary School Tao Nan School St. Stephen's Primary School SECONDARY AND HIGH SCHOOL Victoria Junior College Victoria School                                                                                                                                                                               | Drive<br>Drive<br>Drive<br>Cycle                   | 6 mins<br>6 mins<br>7 mins<br>6 mins                                   |   |
| CHIJ (Katong) Primary Ngee Ann Primary School Tao Nan School St. Stephen's Primary School SECONDARY AND HIGH SCHOOL Victoria Junior College Victoria School Temasek Junior College TERTIARY INSTITUTIONS                                                                                                                                  | Drive<br>Drive<br>Drive<br>Cycle<br>Drive<br>Drive | 6 mins<br>6 mins<br>7 mins<br>6 mins<br>7 mins<br>9 mins               |   |
| CHIJ (Katong) Primary Ngee Ann Primary School Tao Nan School St. Stephen's Primary School SECONDARY AND HIGH SCHOOL Victoria Junior College Victoria School Temasek Junior College TERTIARY INSTITUTIONS Singapore University of Technology & Design                                                                                      | Drive<br>Drive<br>Drive<br>Cycle<br>Drive<br>Drive | 6 mins 6 mins 7 mins 6 mins 7 mins 9 mins                              |   |
| CHIJ (Katong) Primary Ngee Ann Primary School Tao Nan School St. Stephen's Primary School SECONDARY AND HIGH SCHOOL Victoria Junior College Victoria School Temasek Junior College TERTIARY INSTITUTIONS Singapore University of Technology & Design                                                                                      | Drive<br>Drive<br>Drive<br>Cycle<br>Drive<br>Drive | 6 mins<br>6 mins<br>7 mins<br>6 mins<br>7 mins<br>9 mins               |   |
| CHIJ (Katong) Primary Ngee Ann Primary School Tao Nan School St. Stephen's Primary School SECONDARY AND HIGH SCHOOL Victoria Junior College Victoria School Temasek Junior College TERTIARY INSTITUTIONS Singapore University of Technology & Design Temasek Polytechnic                                                                  | Drive<br>Drive<br>Drive<br>Cycle<br>Drive<br>Drive | 6 mins 6 mins 7 mins 6 mins 7 mins 9 mins                              | • |
| CHIJ (Katong) Primary Ngee Ann Primary School Tao Nan School St. Stephen's Primary School SECONDARY AND HIGH SCHOOL Victoria Junior College Victoria School Temasek Junior College TERTIARY INSTITUTIONS Singapore University of Technology & Design Temasek Polytechnic NATURE & LEISURE Siglap Park Connector                           | Drive Drive Cycle Drive Drive Drive Walk           | 6 mins 7 mins 6 mins 7 mins 6 mins 9 mins 15 mins 16 mins              | 4 |
| CHIJ (Katong) Primary Ngee Ann Primary School Tao Nan School St. Stephen's Primary School SECONDARY AND HIGH SCHOOL Victoria Junior College Victoria School Temasek Junior College TERTIARY INSTITUTIONS Singapore University of Technology & Design Temasek Polytechnic NATURE & LEISURE Siglap Park Connector Telok Kurau Lorong N Park | Drive Drive Cycle Drive Drive Drive Walk Walk      | 6 mins 7 mins 7 mins 6 mins 7 mins 9 mins 15 mins 16 mins 1 min 4 mins | 4 |
| CHIJ (Katong) Primary Ngee Ann Primary School Tao Nan School St. Stephen's Primary School SECONDARY AND HIGH SCHOOL Victoria Junior College Victoria School Temasek Junior College TERTIARY INSTITUTIONS Singapore University of Technology & Design Temasek Polytechnic NATURE & LEISURE Siglap Park Connector                           | Drive Drive Cycle Drive Drive Drive Walk           | 6 mins 7 mins 6 mins 7 mins 6 mins 9 mins 15 mins 16 mins              | ٠ |

# SITE INFORMATION

| CONNECTIVITY Marine Terrace MRT (U/C)                                             | Walk                 | 9 mins                     |
|-----------------------------------------------------------------------------------|----------------------|----------------------------|
| EDUCATION St Patrick's School CHIJ Katong Convent                                 | Walk<br>Walk         | 7 mins<br>9 mins           |
| NATURE & LEISURE Siglap Park Connector Telok Kurau Lorong N Park Telok Kurau Park | Walk<br>Walk<br>Walk | 1 mins<br>4 mins<br>8 mins |

<sup>\*</sup>Timing are estimates may vary according to traffic conditions during the time of the day

**Development Information** 

The word *telok kurau* is Malay for "mango fish bay" – *telok* means "bay" and *kurau* is "mango fish".