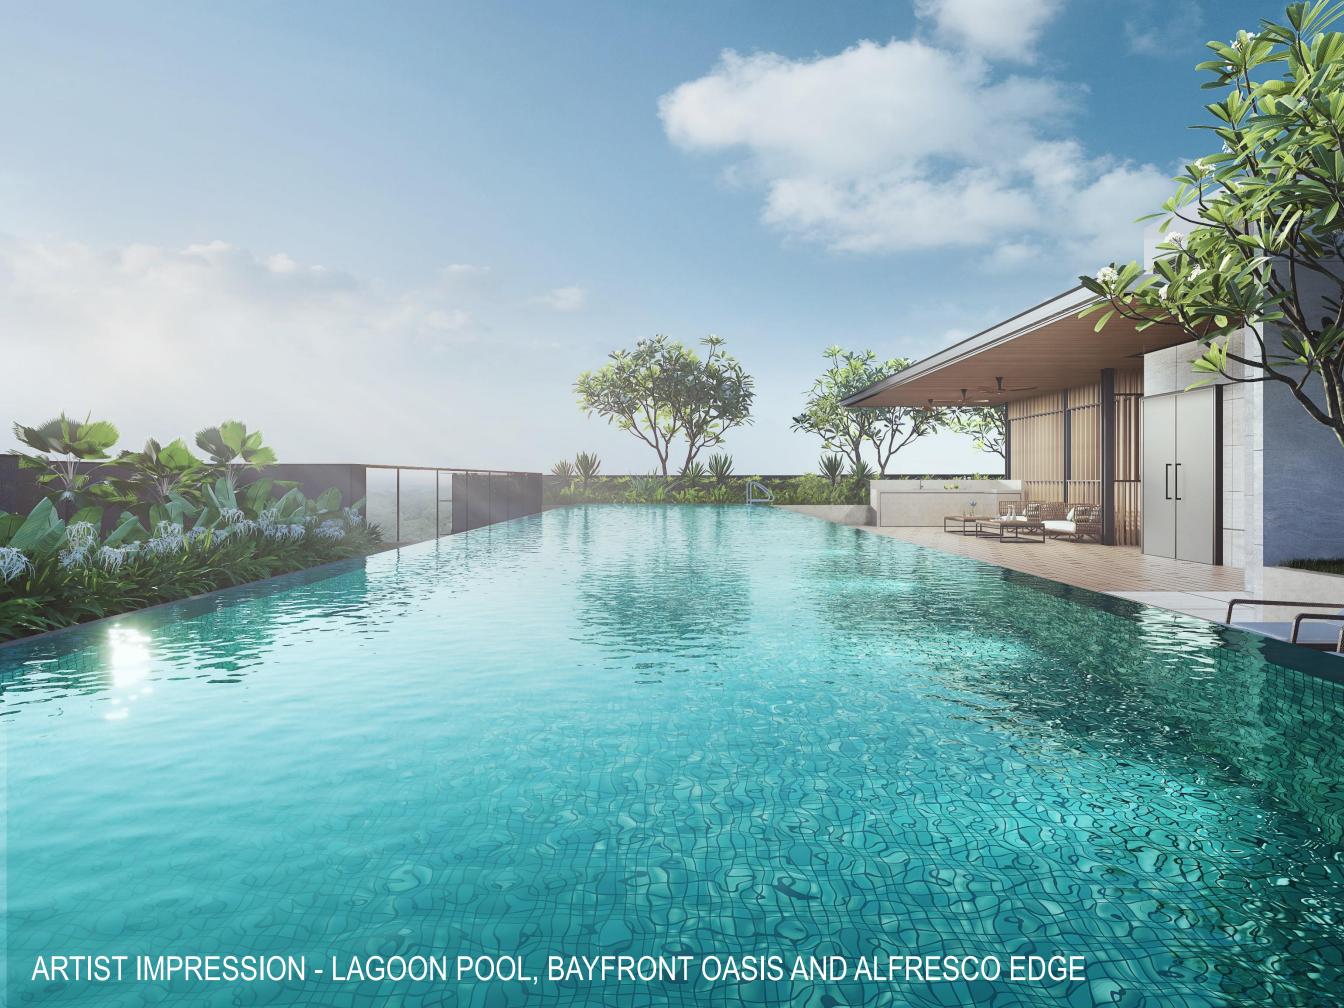

f nostalgia. By deconstructing the façade features of the shophouses, it is then reinterpreted in the form of screens that permeates through the development.

# ARCHITECTURE DESIGN



## TAKING A LEAF FROM HERITAGE

Located along the historical shorelines of a mango fish bay, the development aspires to allude the memory of the sea breeze enjoyed from within the homes. Earthy tones and natural materials that induce the senses are specially curated to spruce up the bayfront living experience. Vertical lines, reminiscent of the shopfront landscape that surrounds, are ever-present throughout the development.

Intricately prompting connectivity and sequence of spaces where home is a space that creates fond memories, and the union of human relationship is celebrated.



# LIFESTYLE



















**Unit Distribution** 

### DIAGRAMMATIC CHART

C2

1313 sqft

| Attic Hoof<br>Terrace |                        | Communal Roof Terrace |                        |                        |                       |  |  |
|-----------------------|------------------------|-----------------------|------------------------|------------------------|-----------------------|--|--|
| Level 05              | <b>C2</b><br>1313 sqft | <b>A2</b><br>969 sqft | <b>C1</b><br>1270 sqft | <b>B2</b><br>1066 sqft | <b>A1</b><br>969 sqft |  |  |
| Level 04              | <b>C2</b><br>1313 sqft | <b>A2</b><br>969 sqft | <b>C1</b><br>1270 sqft | <b>B2</b><br>1066 sqft | <b>A1</b><br>969 sqft |  |  |
| Level 03              | <b>C2</b><br>1313 sqft | <b>A2</b><br>969 sqft | C1<br>1270 sqft        | <b>B2</b><b