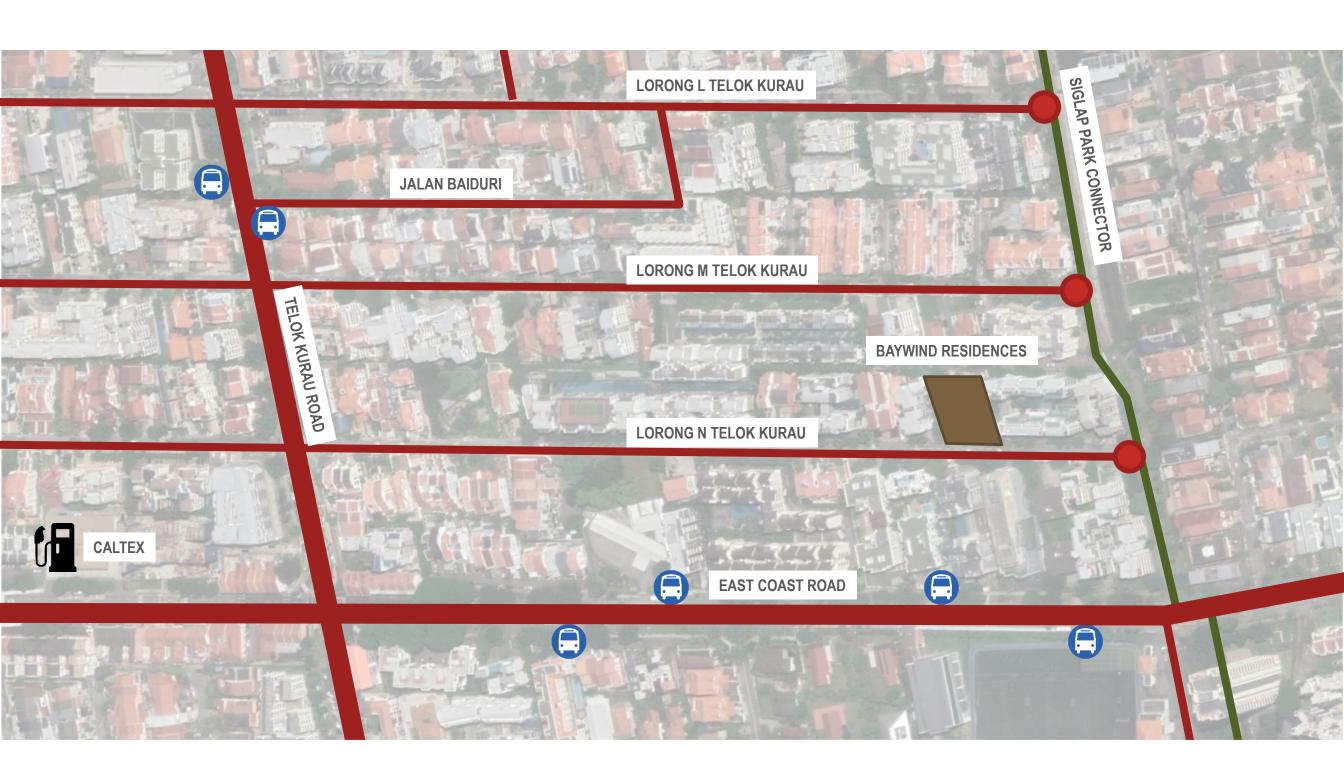

## **LOCATION MAP**

# A NEIGHBOURHOOD TEEMING WITH LIFE

| Marine Terrace MRT (U/C)                                                                                                                                                                                                                                                                                                                  | Walk                                               | 9 mins                                                                 |   |
|-------------------------------------------------------------------------------------------------------------------------------------------------------------------------------------------------------------------------------------------------------------------------------------------------------------------------------------------|----------------------------------------------------|------------------------------------------------------------------------|---|
| ECP                                                                                                                                                                                                                                                                                                                                       | Drive                                              | 5 mins                                                                 |   |
| PIE                                                                                                                                                                                                                                                                                                                                       | Drive                                              | 7 mins                                                                 |   |
| Singapore Changi Airport                                                                                                                                                                                                                                                                                                                  | Drive                                              | 12 mins                                                                |   |
| BUSINESS                                                                                                                                                                                                                                                                                                                                  |                                                    |                                                                        | ſ |
| Paya Lebar Central                                                                                                                                                                                                                                                                                                                        | Drive                                              | 9 mins                                                                 |   |
| Bugis                                                                                                                                                                                                                                                                                                                                     | Drive                                              | 11 mins                                                                |   |
| MBFC / CBD                                                                                                                                                                                                                                                                                                                                | Drive                                              | 13 mins                                                                |   |
| Changi Business park                                                                                                                                                                                                                                                                                                                      | Drive                                              | 15 mins                                                                |   |
| DINING & RETAIL                                                                                                                                                                                                                                                                                                                           |                                                    |                                                                        |   |
| I12 Katong                                                                                                                                                                                                                                                                                                                                | Drive                                              | 5 mins                                                                 |   |
| Parkway Parade                                                                                                                                                                                                                                                                                                                            | Drive                                              | 6 mins                                                                 |   |
| Jewel Changi Airport                                                                                                                                                                                                                                                                                                                      | Drive                                              | 12 mins                                                                |   |
| Siglap Cafes                                                                                                                                                                                                                                                                                                                              | Walk                                               | 10 mins                                                                |   |
| Katong Eateries                                                                                                                                                                                                                                                                                                                           | Drive                                              | 5 mins                                                                 |   |
| EDUCATION<br>PRIMARY (WITHIN 1KM)                                                                                                                                                                                                                                                                                                         |                                                    |                                                                        | 8 |
|                                                                                                                                                                                                                                                                                                                                           |                                                    |                                                                        |   |
|                                                                                                                                                                                                                                                                                                                                           | Drive                                              | 4 mins                                                                 |   |
| CHIJ (Katong) Primary<br>Ngee Ann Primary School                                                                                                                                                                                                                                                                                          | Drive<br>Drive                                     | 4 mins<br>6 mins                                                       |   |
| CHIJ (Katong) Primary<br>Ngee Ann Primary School                                                                                                                                                                                                                                                                                          |                                                    |                                                                        |   |
| CHIJ (Katong) Primary<br>Ngee Ann Primary School<br>Tao Nan School                                                                                                                                                                                                                                                                        | Drive                                              | 6 mins                                                                 |   |
| CHIJ (Katong) Primary Ngee Ann Primary School Tao Nan School St. Stephen's Primary School SECONDARY AND HIGH SCHOOL                                                                                                                                                                                                                       | Drive<br>Drive<br>Drive                            | 6 mins<br>6 mins<br>7 mins                                             |   |
| CHIJ (Katong) Primary Ngee Ann Primary School Tao Nan School St. Stephen's Primary School SECONDARY AND HIGH SCHOOL Victoria Junior College                                                                                                                                                                                               | Drive<br>Drive<br>Drive<br>Cycle                   | 6 mins<br>6 mins<br>7 mins<br>6 mins                                   |   |
| CHIJ (Katong) Primary Ngee Ann Primary School Tao Nan School St. Stephen's Primary School SECONDARY AND HIGH SCHOOL Victoria Junior College Victoria School                                                                                                                                                                               | Drive<br>Drive<br>Drive<br>Cycle<br>Drive          | 6 mins<br>6 mins<br>7 mins<br>6 mins<br>7 mins                         |   |
| CHIJ (Katong) Primary Ngee Ann Primary School Tao Nan School St. Stephen's Primary School SECONDARY AND HIGH SCHOOL Victoria Junior College Victoria School                                                                                                                                                                               | Drive<br>Drive<br>Drive<br>Cycle                   | 6 mins<br>6 mins<br>7 mins<br>6 mins                                   |   |
| CHIJ (Katong) Primary Ngee Ann Primary School Tao Nan School St. Stephen's Primary School SECONDARY AND HIGH SCHOOL Victoria Junior College Victoria School Temasek Junior College TERTIARY INSTITUTIONS                                                                                                                                  | Drive<br>Drive<br>Drive<br>Cycle<br>Drive<br>Drive | 6 mins<br>6 mins<br>7 mins<br>6 mins<br>7 mins<br>9 mins               |   |
| CHIJ (Katong) Primary Ngee Ann Primary School Tao Nan School St. Stephen's Primary School SECONDARY AND HIGH SCHOOL Victoria Junior College Victoria School Temasek Junior College TERTIARY INSTITUTIONS Singapore University of Technology & Design                                                                                      | Drive<br>Drive<br>Drive<br>Cycle<br>Drive<br>Drive | 6 mins 6 mins 7 mins 6 mins 7 mins 9 mins                              |   |
| CHIJ (Katong) Primary Ngee Ann Primary School Tao Nan School St. Stephen's Primary School SECONDARY AND HIGH SCHOOL Victoria Junior College Victoria School Temasek Junior College TERTIARY INSTITUTIONS Singapore University of Technology & Design                                                                                      | Drive<br>Drive<br>Drive<br>Cycle<br>Drive<br>Drive | 6 mins<br>6 mins<br>7 mins<br>6 mins<br>7 mins<br>9 mins               |   |
| CHIJ (Katong) Primary Ngee Ann Primary School Tao Nan School St. Stephen's Primary School SECONDARY AND HIGH SCHOOL Victoria Junior College Victoria School Temasek Junior College TERTIARY INSTITUTIONS Singapore University of Technology & Design Temasek Polytechnic                                                                  | Drive<br>Drive<br>Drive<br>Cycle<br>Drive<br>Drive | 6 mins 6 mins 7 mins 6 mins 7 mins 9 mins                              | • |
| CHIJ (Katong) Primary Ngee Ann Primary School Tao Nan School St. Stephen's Primary School SECONDARY AND HIGH SCHOOL Victoria Junior College Victoria School Temasek Junior College TERTIARY INSTITUTIONS Singapore University of Technology & Design Temasek Polytechnic NATURE & LEISURE Siglap Park Connector                           | Drive Drive Cycle Drive Drive Drive Walk           | 6 mins 7 mins 6 mins 7 mins 6 mins 9 mins 15 mins 16 mins              | 4 |
| CHIJ (Katong) Primary Ngee Ann Primary School Tao Nan School St. Stephen's Primary School SECONDARY AND HIGH SCHOOL Victoria Junior College Victoria School Temasek Junior College TERTIARY INSTITUTIONS Singapore University of Technology & Design Temasek Polytechnic NATURE & LEISURE Siglap Park Connector Telok Kurau Lorong N Park | Drive Drive Cycle Drive Drive Drive Walk Walk      | 6 mins 7 mins 7 mins 6 mins 7 mins 9 mins 15 mins 16 mins 1 min 4 mins | 4 |
| CHIJ (Katong) Primary Ngee Ann Primary School Tao Nan School St. Stephen's Primary School SECONDARY AND HIGH SCHOOL Victoria Junior College Victoria School Temasek Junior College TERTIARY INSTITUTIONS Singapore University of Technology & Design Temasek Polytechnic NATURE & LEISURE Siglap Park Connector                           | Drive Drive Cycle Drive Drive Drive Walk           | 6 mins 7 mins 6 mins 7 mins 6 mins 9 mins 15 mins 16 mins              | ٠ |

# SITE INFORMATION

| CONNECTIVITY Marine Terrace MRT (U/C)                                             | Walk                 | 9 mins                     |
|-----------------------------------------------------------------------------------|----------------------|----------------------------|
| EDUCATION St Patrick's School CHIJ Katong Convent                                 | Walk<br>Walk         | 7 mins<br>9 mins           |
| NATURE & LEISURE Siglap Park Connector Telok Kurau Lorong N Park Telok Kurau Park | Walk<br>Walk<br>Walk | 1 mins<br>4 mins<br>8 mins |