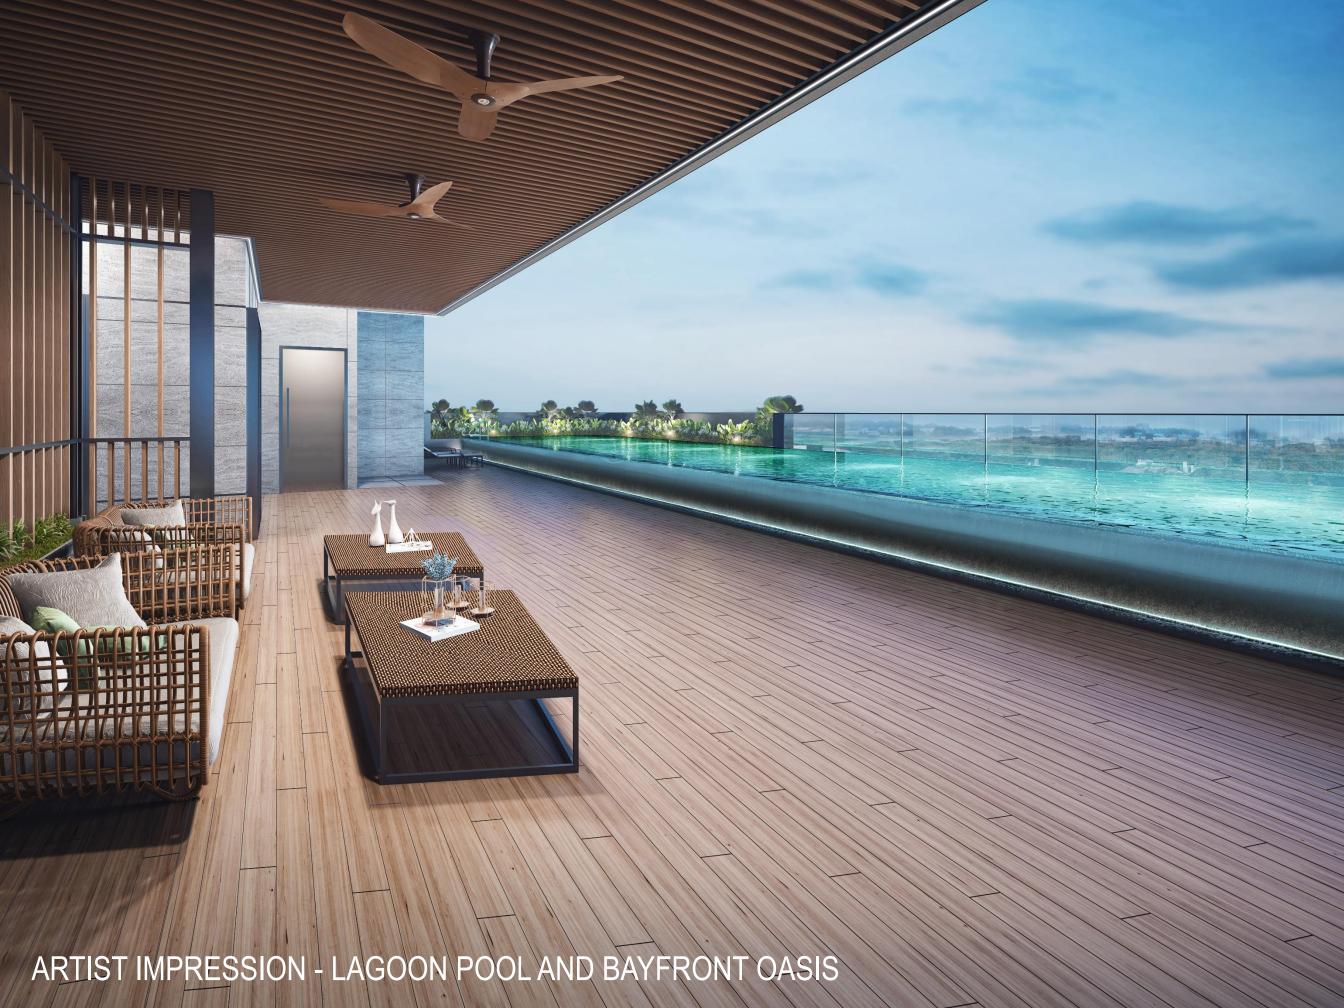

### Freehold Resort Living by the Bay

PROPOSED ERECTION OF A BLOCK OF 5 STOREY FLATS WITH ATTIC ROOF TERRACE [TOTAL 24 UNITS] WITH SURFACE CAR PARK AND PROVISION FOR A SWIMMING POOL ON LOTS 02847N, 02848X & 02849L MK 26 AT LORONG N TELOK KURAU (BEDOK PLANNING AREA)

<sup>\*</sup>Timing are estimates may vary according to traffic conditions during the time of the day

**Development Information** 

The word *telok kurau* is Malay for "mango fish bay" – *telok* means "bay" and *kurau* is "mango fish".