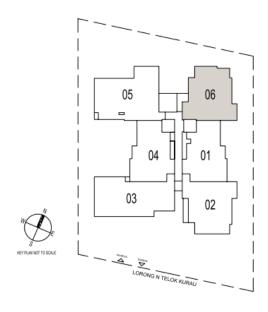

## **UNIT DISTRIBUTION**

**Unit Number** #02-02 to #05-02 **Unit Area** 1066 sq ft

- Universal Room is enclosed with direct window opening; or can be left opened for a more spacious living and dining space
- There are no condenser units located before the bedrooms