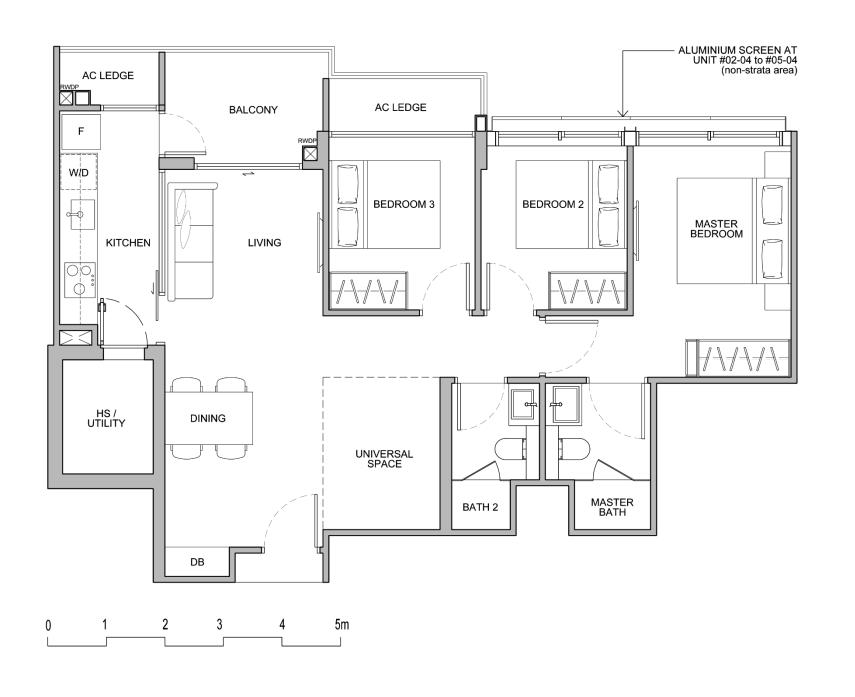

-------|-------------------------------------------|---|---|---|---|---|
| Unit     | 1                                         | 2 | 3 | 4 | 5 | 6 |

C<sub>1</sub>

1270 sqft

B2

1066 sqft



Level 02



A1

969 sqft

**B1** 

1055 sqft

**B1** 

1055 sqft

**B1** 

1055 sqft

B1

1055 sqft

## **UNIT DISTRIBUTION**

## Unique Selling Points (General):

- 1. Seamless transition and connection between living, dining and balcony
- 2. Enclosed kitchen with gas hob provided for all units
- 3. The walls between all bedroom and living can be hacked away for a more expansive room space
- 4. Household shelter are sufficiently wide to fit a bed inside



**Unit Number** #02-01 to #05-01 **Unit Area** 969 sq ft

### **Unique Selling Points**

 Air conditioner is provided at the Universal Space





**Unit Number** #02-04 to #05-04 **Unit Area** 969 sq ft

### **Unique Selling Points**

 Air conditioner is provided at the Universal Space





**Unit Number** #02-06 to #05-06 **Unit Area** #05-06 to #05-06

- Universal Room is enclosed with direct window opening; or can be left opened for a more spacious living and dining space
- There are no condenser units located before the bedrooms







**Unit Number** #02-02 to #05-02 **Unit Area** 1066 sq ft

- Universal Room is enclosed with direct window opening; or can be left opened for a more spacious living and dining space
- There are no condenser units located before the bedrooms







**Unit Number** #02-03 to #05-03 **Unit Area** #02-03 to #05-03

- Provision of Junior Master Bedroom with attached Junior Master Bath
- Provision of