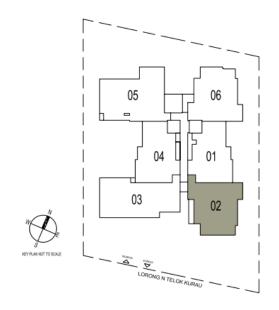

## **UNIT DISTRIBUTION**

**Unit Number** #02-03 to #05-03 **Unit Area** #02-03 to #05-03

- Provision of Junior Master Bedroom with attached Junior Master Bath
- Provision of Walk-in Wardrobe at the Master Bedroom
- Sufficiently large balcony area to place outdoor seating
- Universal Room is located
   between Bedroom 3 and Kitchen
   able to be combined to form a larger kitchen or bedroom space