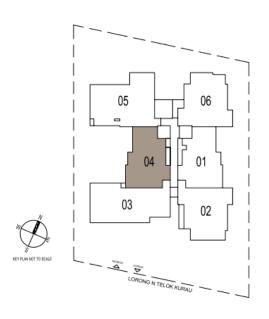

### **Unique Selling Points**

 Air conditioner is provided at the Universal Space

**Unit Number** #02-04 to #05-04 **Unit Area** 969 sq ft