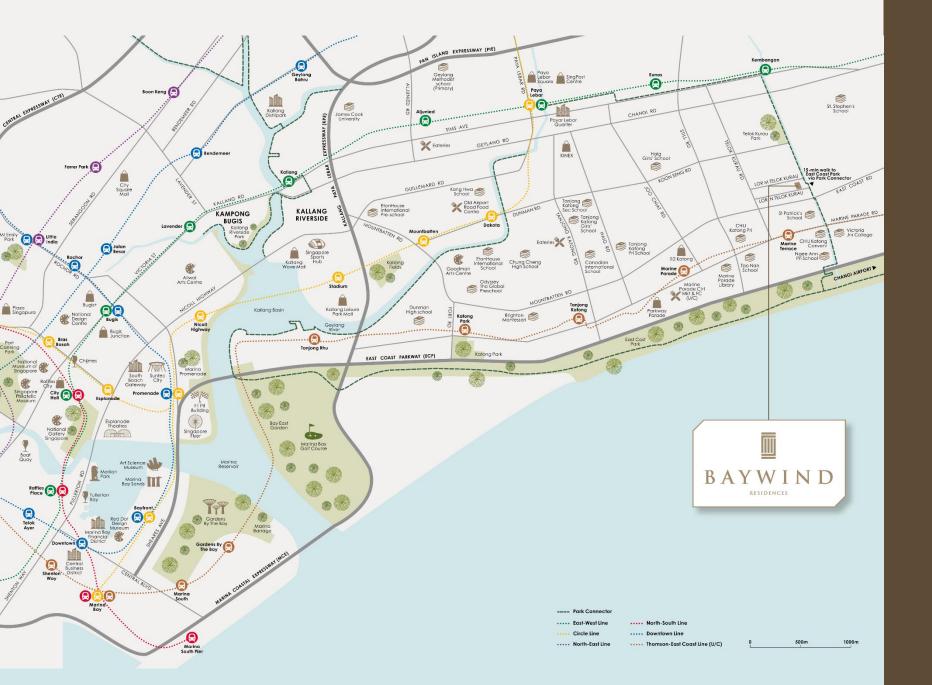

|
| Tenure of Land                           | Freehold                                                                  |
| BP Approval No & Date                    | BP Approval No: A1404-00495-2021-BP01 BP Approval Date: 04 March 2022     |
| Estimated TOP & Date of Legal Completion | Vacant Possession: 31 December 2025<br>Legal Completion: 31 December 2028 |
| No. of Carpark Lots                      | 24 car lots and 1 accessible car lot                                      |
| No. of Lift                              | 2 lift                                                                    |
| No. of Bicycle Lots                      | 4                                                                         |



## **LOCATION MAP**

# SITE INFORMATION



# A NEIGHBOURHOOD TEEMING WITH LIFE

| Marine Terrace MRT (U/C)                                                                                                                                                                                                                                                                                                                  | Walk                                               | 9 mins                                                                 |   |
|--------------------------------------------------------------------------------------------------------------------------------------------------------------------------------------------------------------------------------------------------------------------------------------------------------