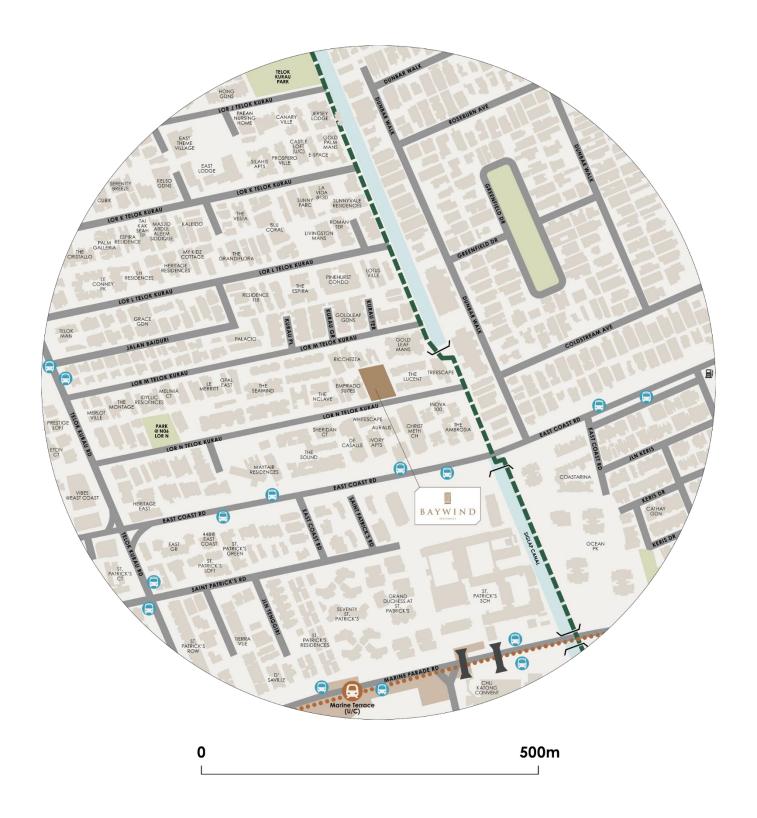

School Temasek Junior College TERTIARY INSTITUTIONS Singapore University of Technology & Design Temasek Polytechnic NATURE & LEISURE Siglap Park Connector Telok Kurau Lorong N Park | Drive Drive Cycle Drive Drive Drive Walk Walk      | 6 mins 7 mins 7 mins 6 mins 7 mins 9 mins 15 mins 16 mins 1 min 4 mins | 4 |
| CHIJ (Katong) Primary Ngee Ann Primary School Tao Nan School St. Stephen's Primary School SECONDARY AND HIGH SCHOOL Victoria Junior College Victoria School Temasek Junior College TERTIARY INSTITUTIONS Singapore University of Technology & Design Temasek Polytechnic NATURE & LEISURE Siglap Park Connector                           | Drive Drive Cycle Drive Drive Drive Walk           | 6 mins 7 mins 6 mins 7 mins 6 mins 9 mins 15 mins 16 mins              | ٠ |



# SITE INFORMATION



| CONNECTIVITY Marine Terrace MRT (U/C)                                             | Walk                 | 9 mins                     |
|-----------------------------------------------------------------------------------|----------------------|----------------------------|
| EDUCATION St Patrick's School CHIJ Katong Convent                                 | Walk<br>Walk         | 7 mins<br>9 mins           |
| NATURE & LEISURE Siglap Park Connector Telok Kurau Lorong N Park Telok Kurau Park | Walk<br>Walk<br>Walk | 1 mins<br>4 mins<br>8 mins |

<sup>\*</sup>Timing are estimates may vary according to traffic conditions during the time of the day







**Development Information** 



The word *telok kurau* is Malay for "mango fish bay" – *telok* means "bay" and *kurau* is "mango fish".