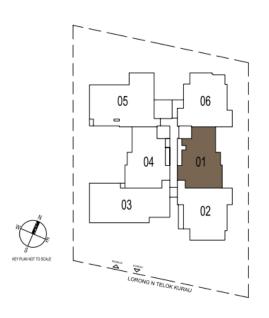

---------|-------------------------------------------|---|---|---|---|---|
| Unit     | 1                                         | 2 | 3 | 4 | 5 | 6 |

C<sub>1</sub>

1270 sqft

B2

1066 sqft



Level 02



A1

969 sqft

**B1** 

1055 sqft

**B1** 

1055 sqft

**B1** 

1055 sqft

B1

1055 sqft

## **UNIT DISTRIBUTION**

## Unique Selling Points (General):

- 1. Seamless transition and connection between living, dining and balcony
- 2. Enclosed kitchen with gas hob provided for all units
- 3. The walls between all bedroom and living can be hacked away for a more expansive room space
- 4. Household shelter are sufficiently wide to fit a bed inside



**Unit Number** #02-01 to #05-01 **Unit Area** 969 sq ft

### **Unique Selling Points**

 Air conditioner is provided at the Universal Space





**Unit Number** #02-04 to #05-04 **Unit Area** 969 sq ft

### **Unique Selling Points**

 Air conditioner is provided at the Universal Space





**Unit Number** #02-06 to #05-06 **Unit Area** #05-06 to #05-06

- Universal Room is enclosed with direct window opening; or can be left opened for a more spacious living and dining space
- There are no condenser units located before the bedrooms







**Unit Number** #02-02 to #05-02 **Unit Area** 1066 sq ft

- Universal Room is enclosed with direct window opening; or can be left opened for a more spacious living and dining space
- There are no condenser units located before the bedrooms







**Unit Number** #02-03 to #05-03 **Unit Area** #02-03 to #05-03

- Provision of Junior Master Bedroom with attached Junior Master Bath
- Provision o