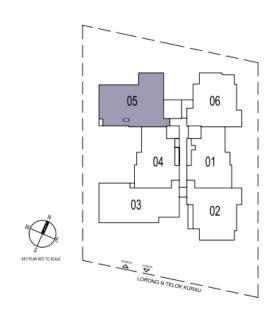

**Unit Number** #02-05 to #05-05 **Unit Area** #313 sq ft

- Provision of Junior Master Bedroom with attached Junior Master Bath
- Provision of Walk-in Wardrobe at the Master Bedroom
- Sufficiently large balcony area to place outdoor seating