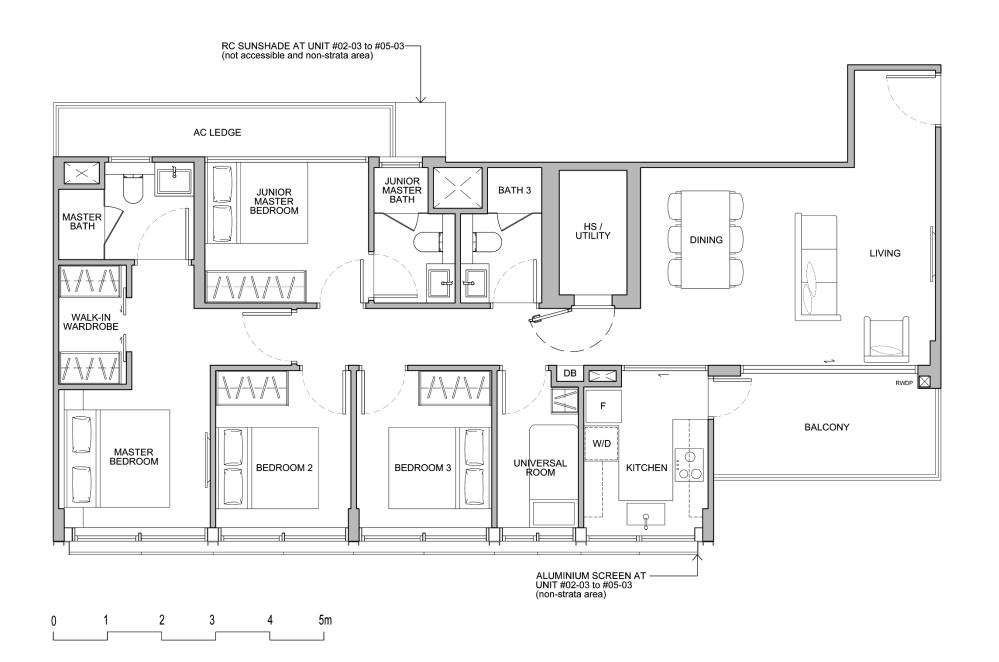

**Unit Number** #02-03 to #05-03 **Unit Area** #02-03 to #05-03

- Provision of Junior Master Bedroom with attached Junior Master Bath
- Provision of Walk-in Wardrobe at the Master Bedroom
- Sufficiently large balcony area to place outdoor seating
- Universal Room is located
   between Bedroom 3 and Kitchen
   able to be combined to form a larger kitchen or bedroom space